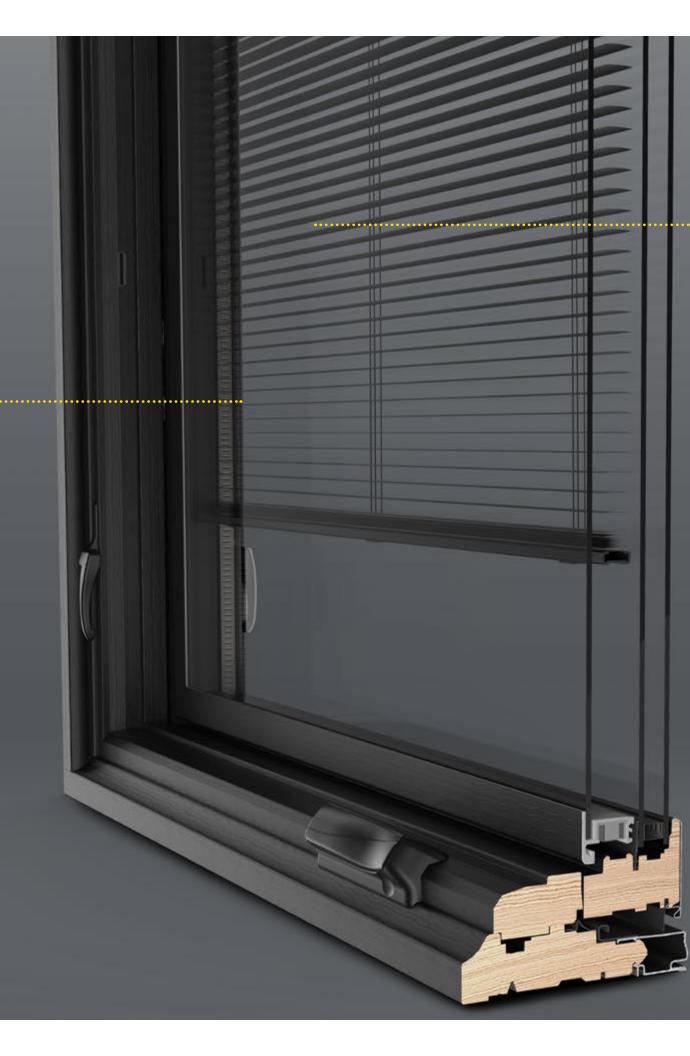

#### Increased privacy and security.

Integrated blinds and shades were intentionally designed to be accessible.<sup>4</sup> They are tucked between panes of insulating glass and protected from dust, pets and little hands. Available manual or motorized with Pella Insynctive® technology.

#### Trusted innovations.

Pella<sup>\*</sup> Lifestyle Series windows and patio doors with integrated blinds and shades have been recognized by Parents for Window Blind Safety and have been certified as Best for Kids. Certain triplepane products with the Sound Package have been awarded the Quiet Mark Certification in recognition of outstanding acoustic performance – Pella is the first U.S. window manufacturer to be awarded this seal.<sup>5</sup>