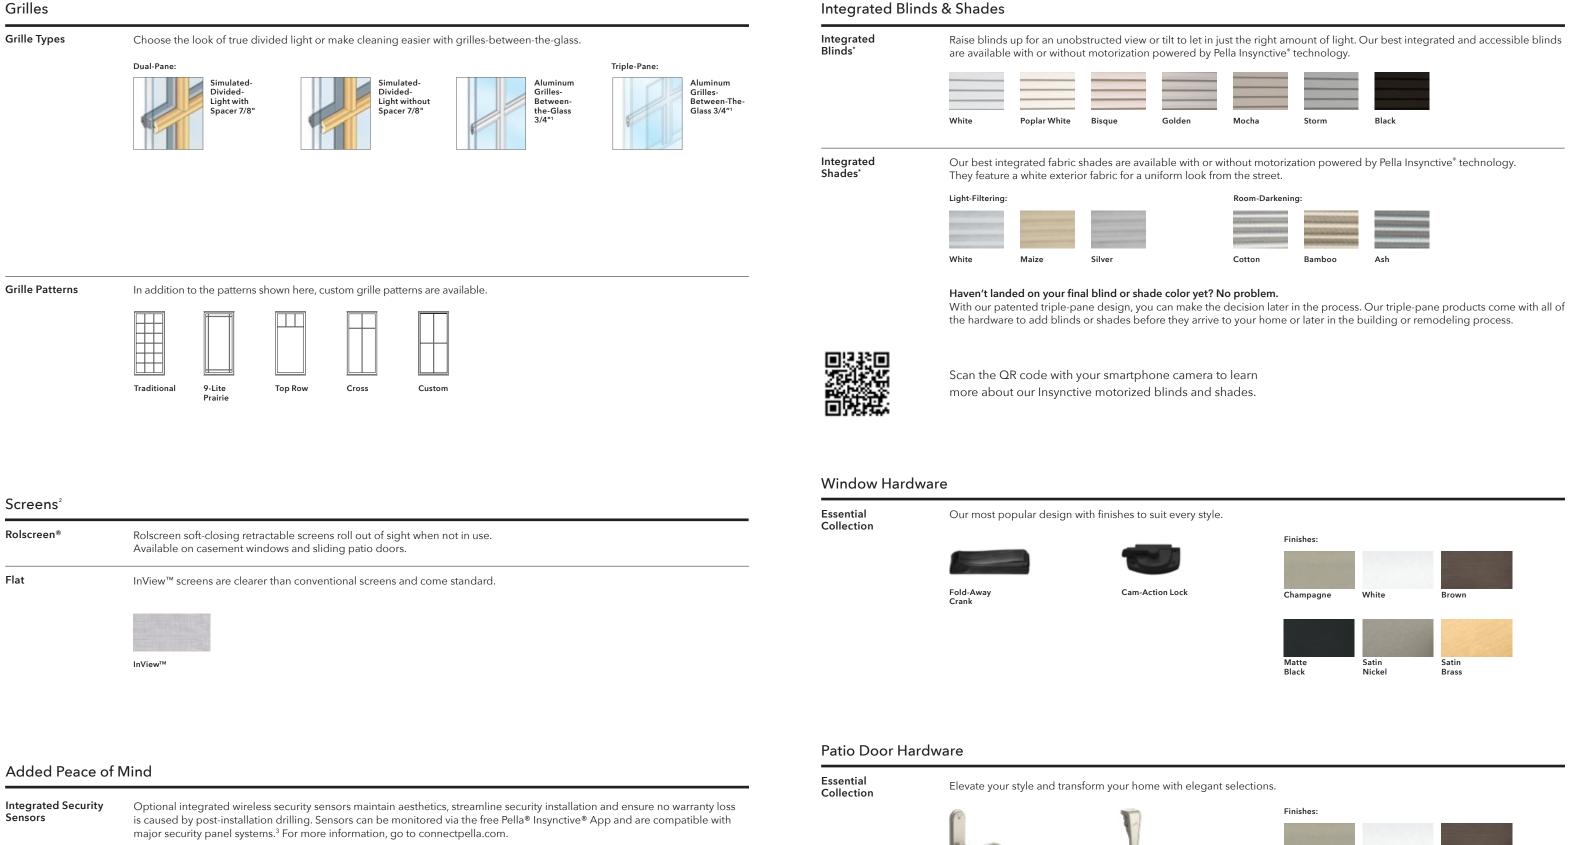

#### Grilles

<sup>2</sup> Warning: Screen will not stop child or pet from falling out of window or door. Keep child or pet away from open window or door. <sup>3</sup> Requires the Pella Insynctive App on a smart device, an Insynctive Bridge and a wireless home internet router with internet connection. Hinged Patio

#### Increased privacy and security.

Integrated blinds and shades were intentionally designed to be accessible.<sup>4</sup> They are tucked between panes of insulating glass and protected from dust, pets and little hands. Available manual or motorized with Pella Insynctive® technology.

#### Trusted innovations.

Pella<sup>\*</sup> Lifestyle Series windows and patio doors with integrated blinds and shades have been recognized by Parents for Window Blind Safety and have been certified as Best for Kids. Certain triplepane products with the Sound Package have been awarded the Quiet Mark Certification in recognition of outstanding acoustic performance – Pella is the first U.S. window manufacturer to be awarded this seal.<sup>5</sup>