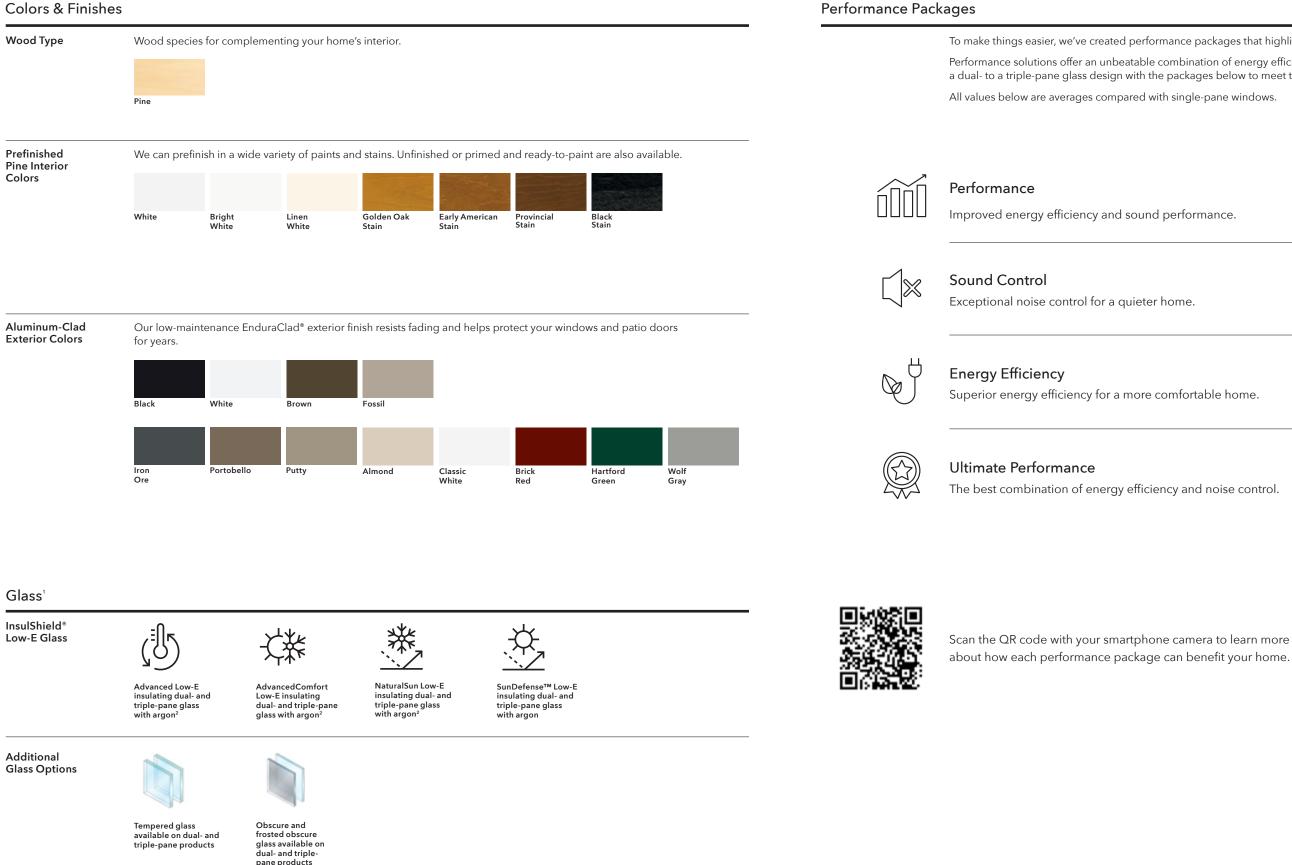

### Redefining Performance.

Make your home more comfortable and help keep outside noises out and inside noises in. To make things easier, we've created performance packages to highlight what's most important to you. Upgrade from a dual- to a triple-pane glass design with the available packages to meet the unique needs of each room in your home.<sup>3</sup>

To make things easier, we've created performance packages that highlight what's most important to you.

Performance solutions offer an unbeatable combination of energy efficiency, sound control and value.<sup>1</sup> Upgrade from a dual- to a triple-pane glass design with the packages below to meet the unique needs of each room in your home.