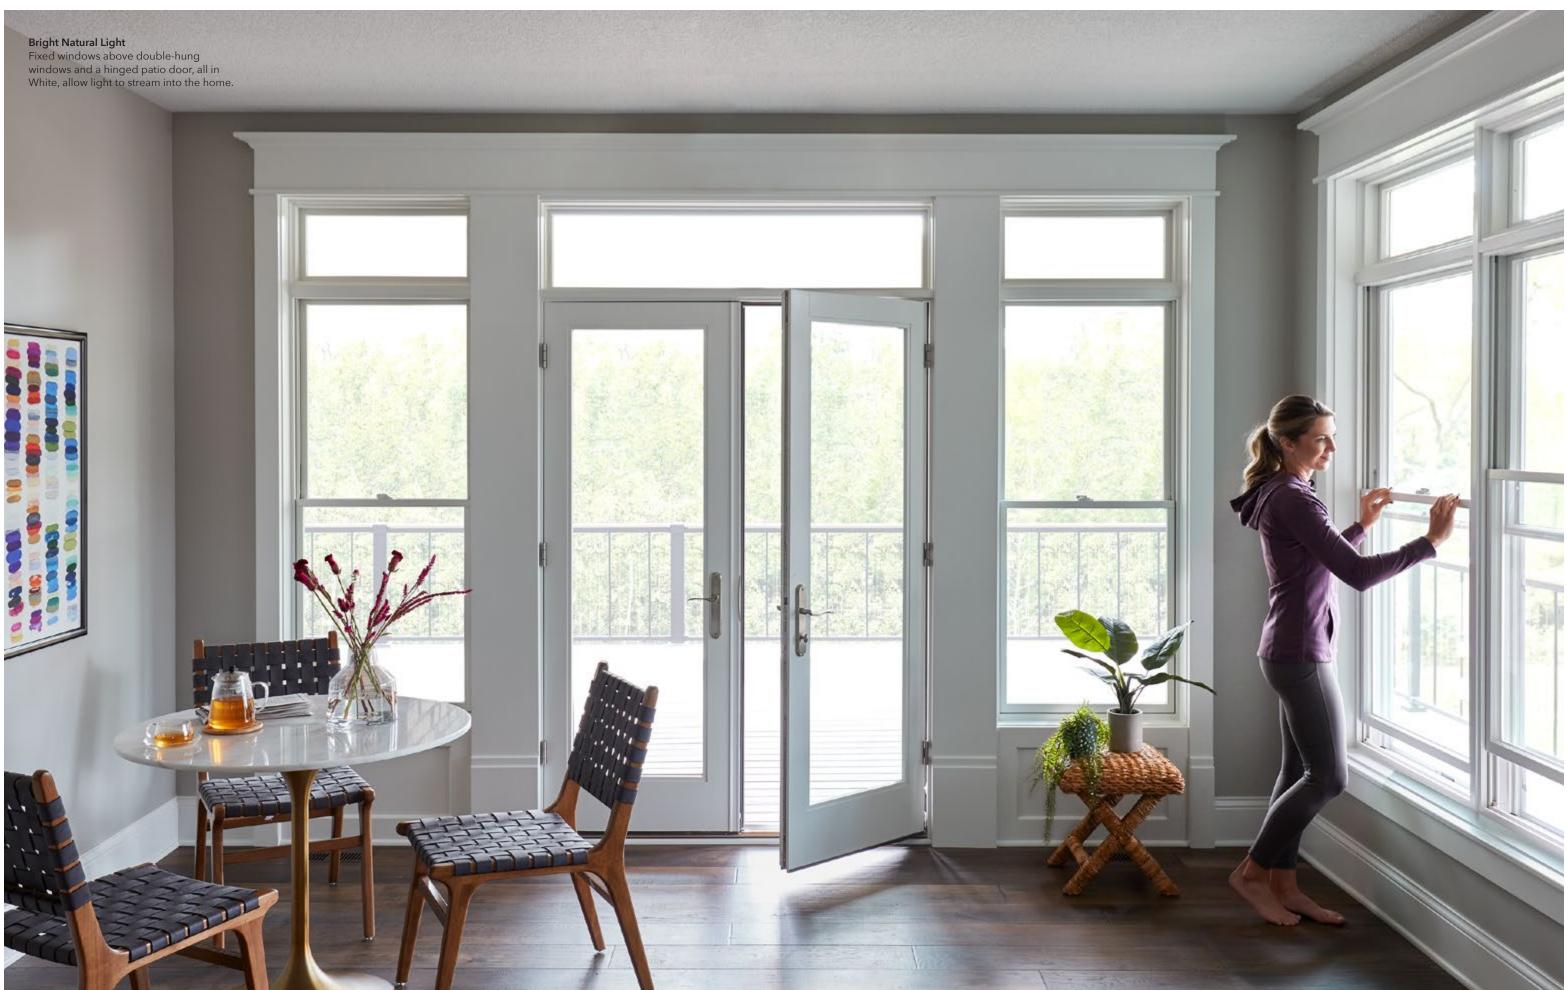

Available in these window & patio door styles:

Special shapes also available

| Row and Row |  |
|-------------|--|

| Casement | Double |
|----------|--------|
| Window   | Windov |

| Oouble-Hung | Fixed  |
|-------------|--------|
| Vindow      | Windov |
|             |        |

### Style Flexibility.

No matter the style of your home, these beautiful wood windows and patio doors offer the most desired features and options. With your choice of beautiful interior and exterior paints or stains, you have the style flexibility to match other finishes throughout your home.